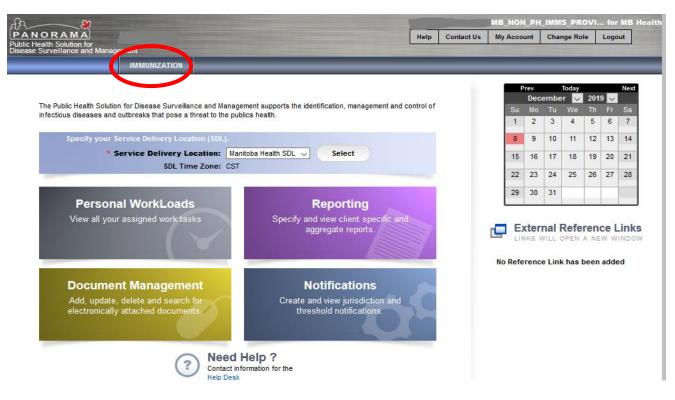

s: <ul> <li>Yes</li> </ul> |  |  |  |  |  |
|          | Service Delivery Location:<br>Headingley Correctional Centre, Headingley, |                                                                     |  |  |  |  |  |
|          | Holding Point Name:                                                       | Holding Point Location:                                             |  |  |  |  |  |

If the default settings are not correct, refer to the "Setting Up User Defaults" module 3 to update your default settings.



Refer to Quick Reference Card (QRC) 2.5a for detailed instructions on Recording Historical COVID-19 Immunizations with details

Located at: 2.5a Recording Historical COVID-19 Immunization with Details



#### **Step 4:**

#### Click the "Immunization" tab at the top of the page.





#### <u>Step 5:</u>

#### Click "Search Clients" from the left hand navigation bar.

| Immunization                                                                                                                | Search Clients                                                       | Search Retrieve Reset II 🖨 ?                                                                                                |
|-----------------------------------------------------------------------------------------------------------------------------|----------------------------------------------------------------------|-----------------------------------------------------------------------------------------------------------------------------|
| ĸ