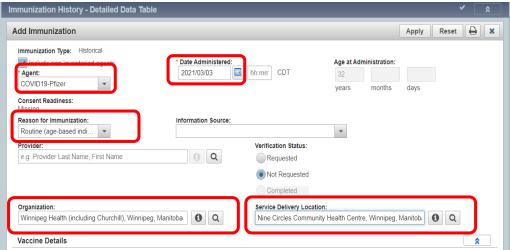

#### <u>Step 12:</u>

Select the appropriate Agent from the drop down menu, enter the date the vaccine was administered, enter the Reason for Immunization and <u>ensure the Organization and</u> <u>Service Delivery Location are correct</u>.

\*For COVID-19 Immunizations given Out of Province or Out of Country, the Organization and SDL should reflect 'Out of Province'/'Out of Country'

\*Only Health Canada approved COVID-19 vaccines can be recorded historically in PHIMS at this time.