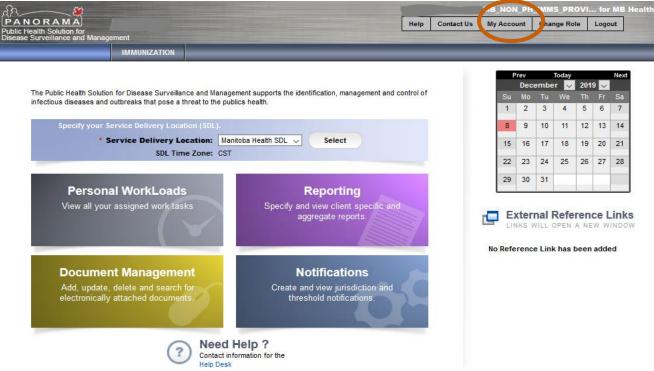

### <u>Step 1:</u>

# Log into PHIMS and click on the "My Account" button at the top of the page.