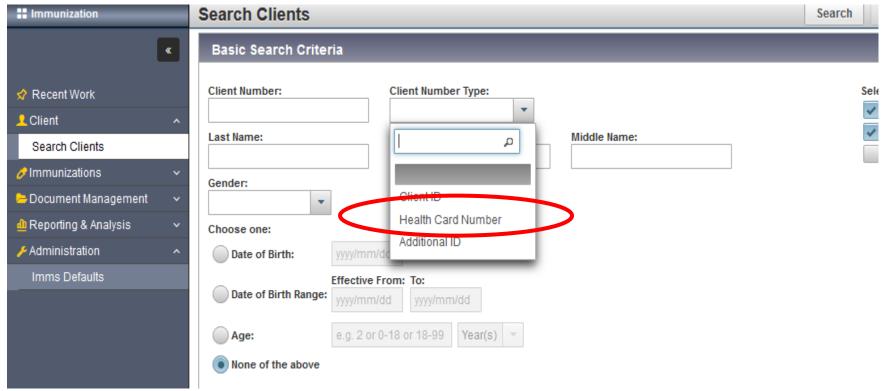

#### <u>Step 7:</u>

# Select "Health Card Number" from the Client Number Type drop down menu.