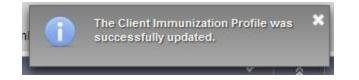

#### <u>Step 14:</u>

Verify that the COVID-19 Immunization was added successfully. Click **Save**. A pop up message appears at the top of the page.