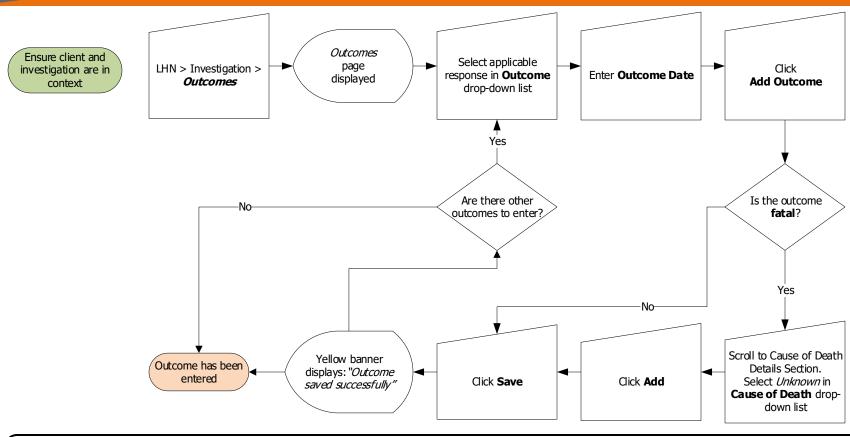

## Points to Remember:

- The Intervention Isolation outcome must be "Completed" before closing the investigation
- The Intervention Status Assessment sub-type must be set "recovered" or "fatal" before closing the investigation
- When the outcome is fatal, the client status will change to **Deceased Inactive** when you click save
- Signs and Symptoms must be updated to "recovered" or "unknown" before closing the investigation
- The Investigation Outcome must be updated, before closing the investigation