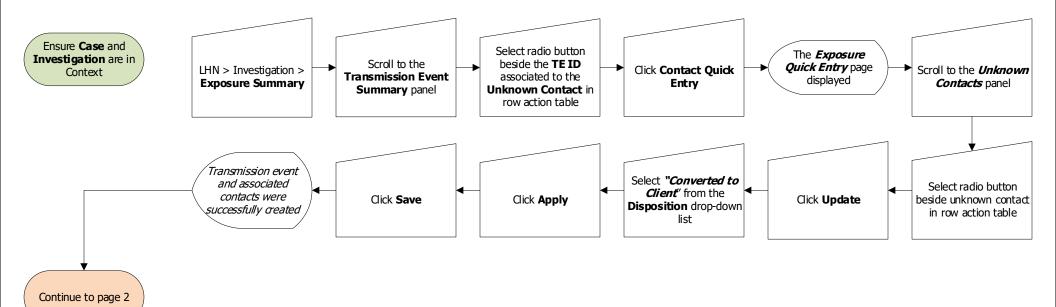

#### COVID 19 Convert Unknown Contact to Known Contact

**QRC 7.19s** 

Page 1

#### **PRE WORK**

1. Unknown Contact TE Id number, as Known Contact Health Card Number, Client ID number

#### **Investigations:**