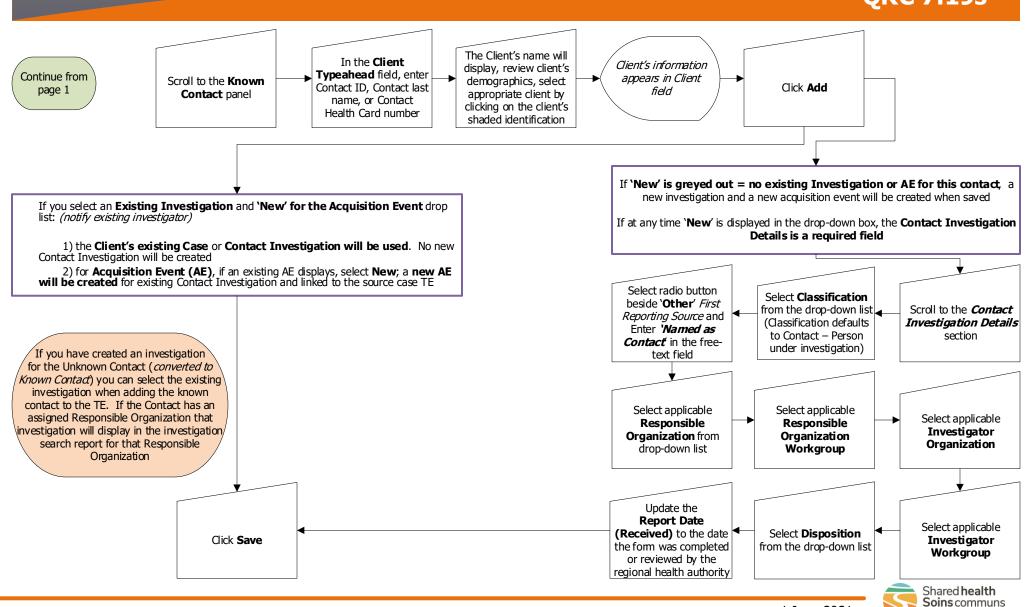

## COVID 19 Convert Unknown Contact to Known Contact Page 2

**QRC 7.19s** 

### **Investigations:**