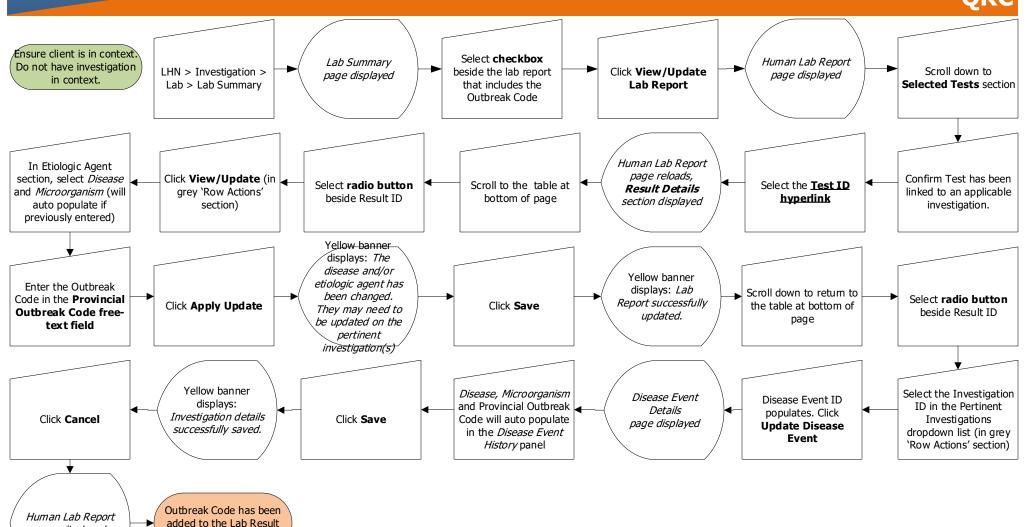

# Add Outbreak Code to Lab Result and Investigation Page 1

### **ORC**

page displayed

and to the Investigation