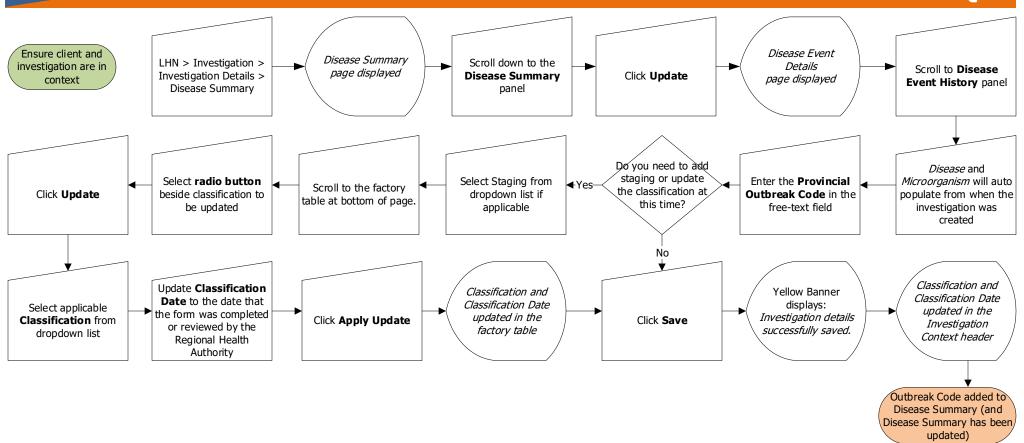

# Add Outbreak Code to Lab Result and Investigation Page 1

### **ORC**





page displayed

and to the Investigation



## Add Outbreak Code to Disease Summary

Page 2

### QRC



#### **Points to Remember:**

- Outbreak codes are created by Cadham Provincial Lab upon request. The format is OB [2 digits for current year]\_[3-digit code] Example: OB20\_999
- MHSAL Epi Team created Cluster codes to link cases and contacts. The format is similar to the Outbreak Code format, but start with "CL". The cluster code is not related to lab results, so enter it in the Disease Summary.

Shared health Soins communs

2023-12-27 v1

LAB.040.09