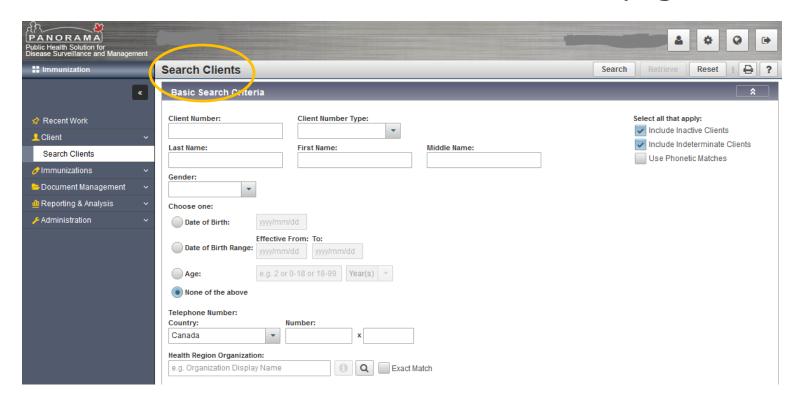

#### Search Clients

#### **Step 5:**

You should now be on the **Search Clients** page.