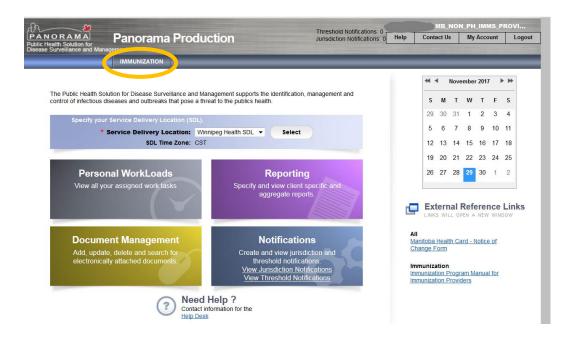

#### **Step 4:**

Click on the *Immunization* tab located on the top navigation bar