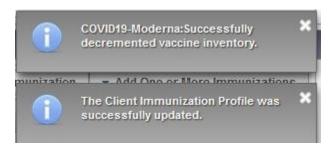

## Click Save

These messages display, which confirm the inventory decrement and the client's profile updated.