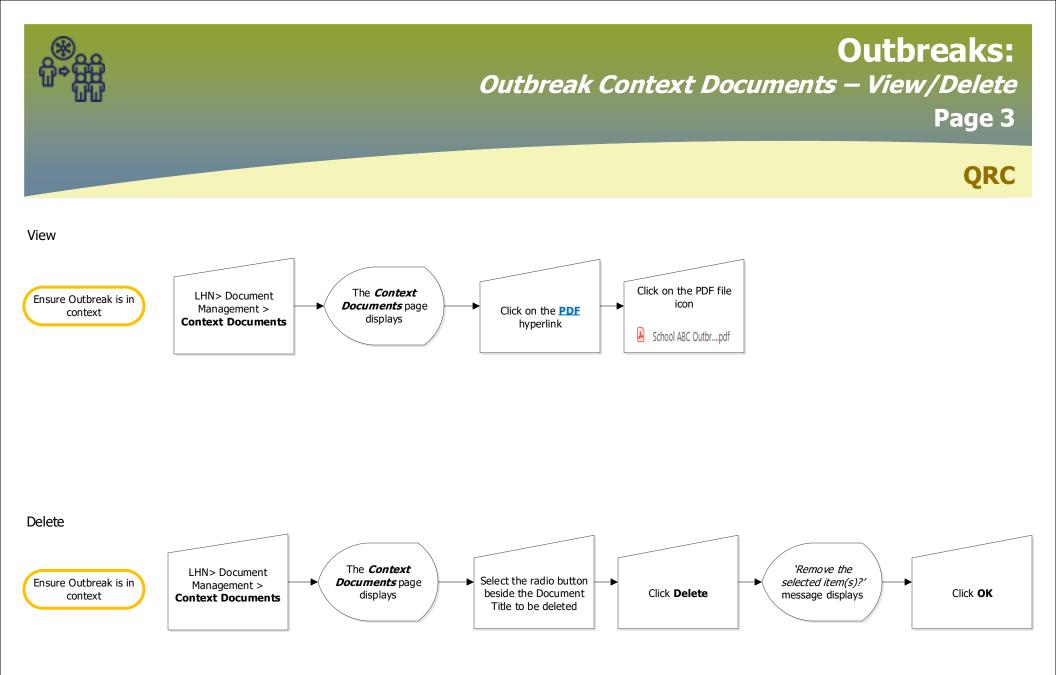

*

*Outbreak Context Documents – Points to Remember* Page 1

QRC

## **Points to Remember**

Ensure you are using a managed regional computer

## Prework:

- Scan the document
- Save as PDF document
- Ensure the document is no more than 5MB

The system CANNOT prevent you from uploading an Outbreak document to a client only context. ALL PHIMS users are able to see documents attached with only a client in context. You MUST ensure that the applicable Outbreak is in context prior to uploading a document.

Uploading a document does not replace entering the minimum required data elements into PHIMS. Please ensure complete and accurate data entry into mandatory fields as per MB Health Surveillance Unit direction found here: https://www.gov.mb.ca/health/publichealth/surveillance/forms.html