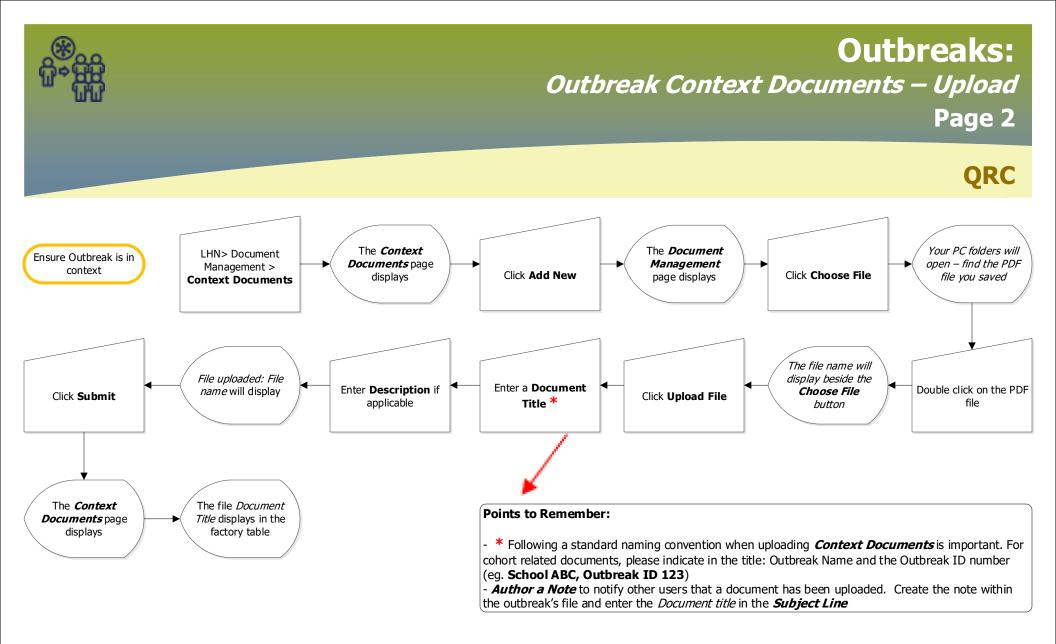

ks:**

*Outbreak Context Documents – Points to Remember* Page 1

QRC

## **Points to Remember**

Ensure you are using a managed regional computer

## Prework:

- Scan the document
- Save as PDF document
- Ensure the document is no more than 5MB

The system CANNOT prevent you from uploading an Outbreak document to a client only context. ALL PHIMS users are able to see documents attached with only a client in context. You MUST ensure that the applicable Outbreak is in context prior to uploading a document.

Uploading a document does not replace entering the minimum required data elements into PHIMS. Please ensure complete and accurate data entry into mandatory fields as per MB Health Surveillance Unit direction found here: https://www.gov.mb.ca/health/publichealth/surveillance/forms.html