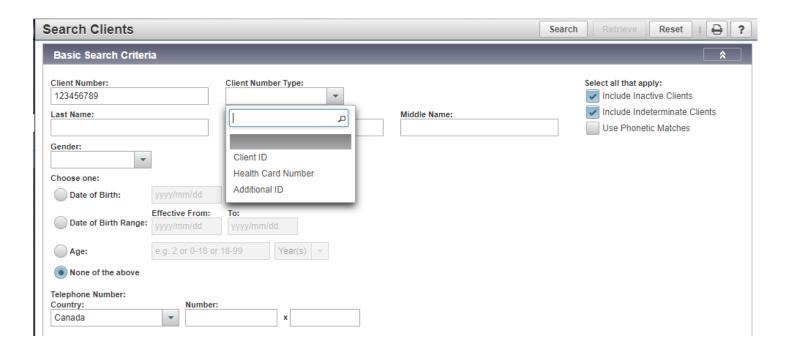

#### Searching for Client Records

It is important to complete a thorough search for a client record. There are several ways to search for a client in PHIMS.

Refer to the guideline for additional details: Search Client.

### Searching for Client Records

If the client's record is unable to be found in PHIMS (eg. no MB Health Card Number), please record the immunizations on the Vaccine Inputting Form for Health Care Providers and submit the form to the fax number listed: