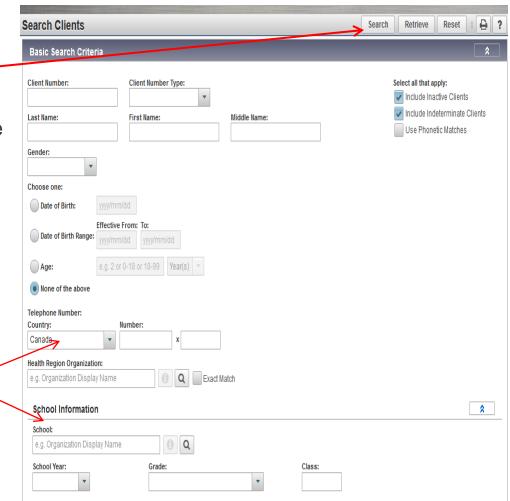

- New or Updated Common Components cont.
  - No more scrolling to 'save' this is also now available in the header
  - Dropdowns now offer better 'filter' capability. In 2.5.7 you can type 'C, c, c etc' to rotate through all values that start with 'c', but in nextgen, there's a box provided you can type-in to whittle down values in the droplist.
- Client Search (in Indices also applicable to Immunization)
  - Telephone number is now in the basic search section.
  - School information is now in the basic search section.
  - Client Preview has been expanded to show all information about a client on a view screen.
  - Default selections (e.g. checkboxes for indeterminate)
  - Quick search link (changes the client in context) -

 Telephone number, School Information now in the basic search section.

- Create/Update Client
  - New NextGen design
  - Attempt to address scrolling in classic version
  - Minor updates to sections and placement, labeling etc.
- Notes
  - 'Include related entities' checkbox is going to auto-check if the 'Display Notes For' droplist is at a level for which there could be related entities below.
  - Sorting of values added to the 'Display Notes For' and 'Move selected Note to' droplists