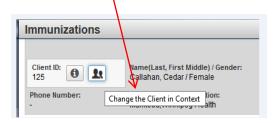

- New or Updated Common Components cont.
  - No more scrolling to 'save' this is also now available in the header
  - Dropdowns now offer better 'filter' capability. In 2.5.7 you can type 'C, c, c etc' to rotate through all values that start with 'c', but in nextgen, there's a box provided you can type-in to whittle down values in the droplist.
- Client Search (in Indices also applicable to Immunization)
  - Telephone number is now in the basic search section.
  - School information is now in the basic search section.
  - Client Preview has been expanded to show all information about a client on a view screen.
  - Default selections (e.g. checkboxes for indeterminate)
  - Quick search link (changes the client in context) -

Immunization button now in left hand top:

• And saving is done at the top, in in the header:

- Client Search
  - Search Button now at top right hand of screen
  - Quick search link (changes the client in context)