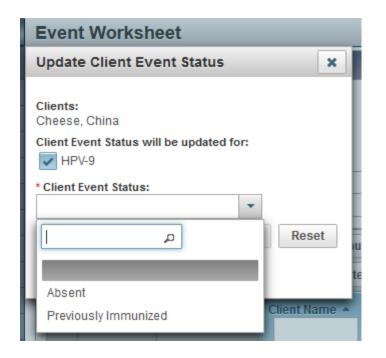

# Updating a Mass Imms Event

In 3.2.3, the 2 options to update the status of a client are Absent and Previously Immunized.