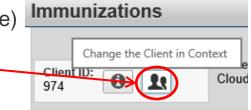

- New or Updated Common Components cont.
  - No more scrolling to 'save' this is also now available in the header
  - Dropdowns now offer better 'filter' capability. In 2.5.7 you can type 'C, c, c etc' to rotate through all values that start with 'c', but in nextgen, there's a box provided you can type-in to whittle down values in the droplist.
- Client Search (in Indices also applicable to Immunization)
  - Telephone number is now in the basic search section.
  - School information is now in the basic search section.
  - Client Preview has been expanded to show all information about a client on a view screen.
  - Default selections (e.g. checkboxes for indeterminate)
  - Quick search link (changes the client in context) -

Immunization button now in left hand top:

• And saving is done at the top, in in the header:

- Client Search
  - Search Button now at top right hand of screen
  - Quick search link (changes the client in context)